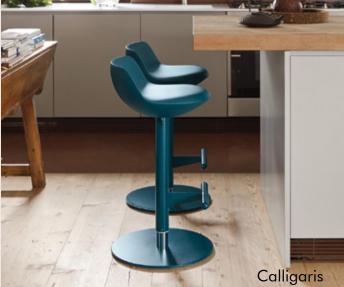

#### BAR

Cabinets Bar Stools Lounge Chairs Trolleys

#### ULTRA PREMIUM

Mille, Doppler - Bonaldo | Alino, Wiing - Koinor | Filigree, Blevio - Molteni&C | Big Ben 72 - Reflex

Discover bar cabinets and trolleys that seamlessly blend sophistication and functionality, featuring innovative mechanisms, fine materials, and optimal storage with elegant, well-proportioned bar stools to enhance the allure.

BAR CABINETS . BAR STOOLS . TROLLEYS