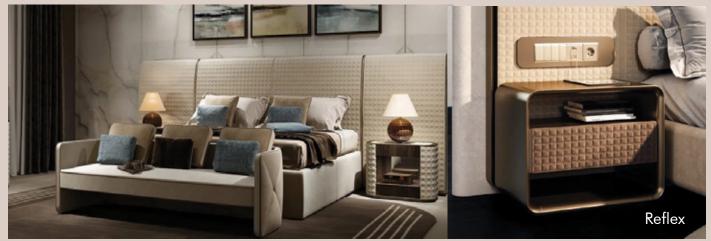

### reflex

Italy 1940

Reflex incorporates cutting-edge technology, Venetian design and craftsmanship. Features the exclusive Pininfarina collection.

DINING TABLES. SIDEBOARDS. SOFAS BAR CABINETS. BEDS. LIGHTING. STUDY CLOCKS. MIRRORS