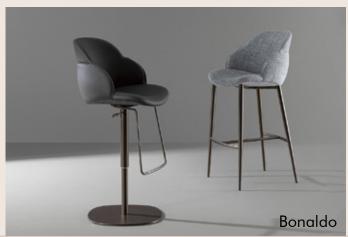

#### ULTRA PREMIUM

Mille, Doppler - Bonaldo | Alino, Wiing - Koinor | Filigree, Blevio - Molteni&C | Big Ben 72 - Reflex

Discover bar cabinets and trolleys that seamlessly blend sophistication and functionality, featuring innovative mechanisms, fine materials, and optimal storage with elegant, well-proportioned bar stools to enhance the allure.

BAR CABINETS . BAR STOOLS . TROLLEYS