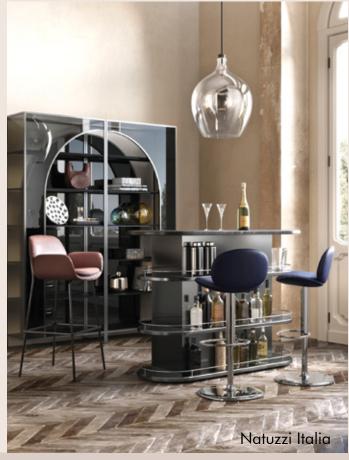

#### ULTRA PREMIUM

Mille, Doppler - Bonaldo | Alino, Wiing - Koinor | Filigree, Blevio - Molteni&C | Big Ben 72 - Reflex

Discover bar cabinets and trolleys that seamlessly blend sophistication and functionality, featuring innovative mechanisms, fine materials, and optimal storage with elegant, well-proportioned bar stools to enhance the allure.

BAR CABINETS . BAR STOOLS . TROLLEYS