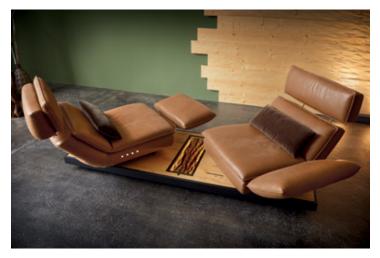

#### **RECLINERS**

Automatic Manual Lift Recliners

#### **ULTRA PREMIUM**

Designed to move fluidly - with the body movement, a lever, or at the touch of a button - these responsive recliners are available in a range of colours and options, in fabric and leather.

AUTOMATIC . MANUAL . LIFT RECLINERS