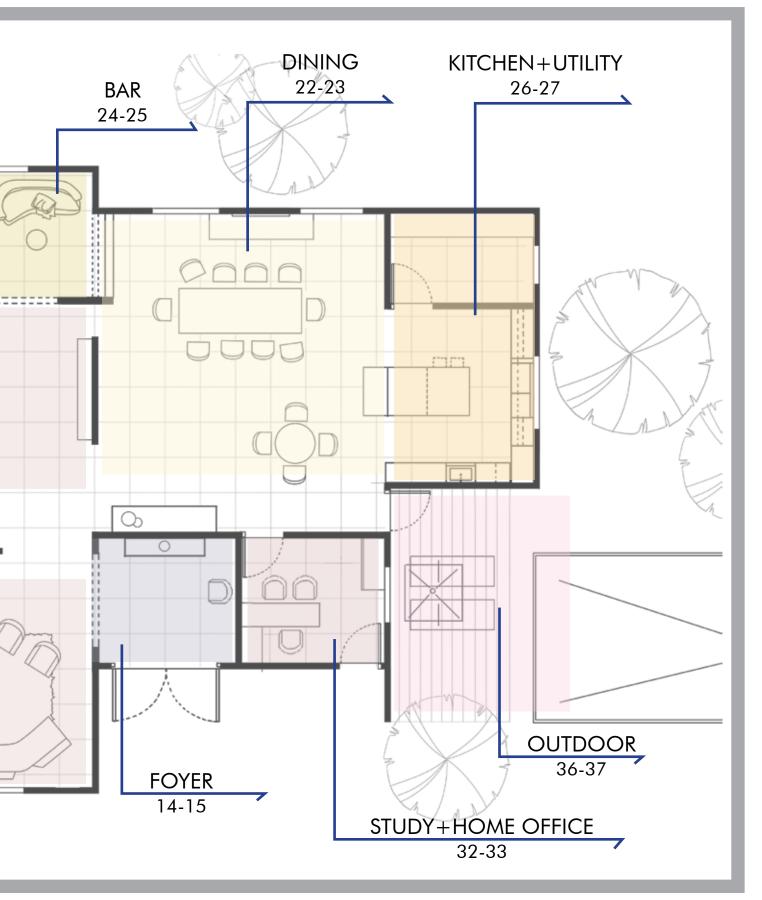

## PRODUCT LIST

#### DINING

Tables
Chairs
Dining Sofas
Sideboards
Cabinets

#### BAR

Cabinets Bar Stools Lounge Chairs Trolleys

#### KITCHEN+ UTILITY

Kitchens Trolleys Panel Systems Racks Utility

#### STUDY+ HOME OFFICE

Desks Chairs Shelving Couches

#### **OUTDOOR**

Sofas & Armchairs Tables Chairs Loungers & Daybeds Umbrellas Panels

You'll find new products and collections in our stores regularly + the Milan collections.