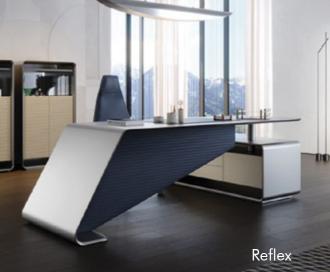

## STUDY+HOME OFFICE

Discrete, organised desks with charging points. Ergonomic recliners, sofas, and chairs. Modular bookcases. Say hello to the innovative, new home office.

DESKS . CHAIRS . BOOKCASES

### reflex

Italy 1940

Reflex incorporates cutting-edge technology, Venetian design and craftsmanship. Features the exclusive Pininfarina collection.

DINING TABLES. SIDEBOARDS. SOFAS BAR CABINETS. BEDS. LIGHTING. STUDY CLOCKS. MIRRORS