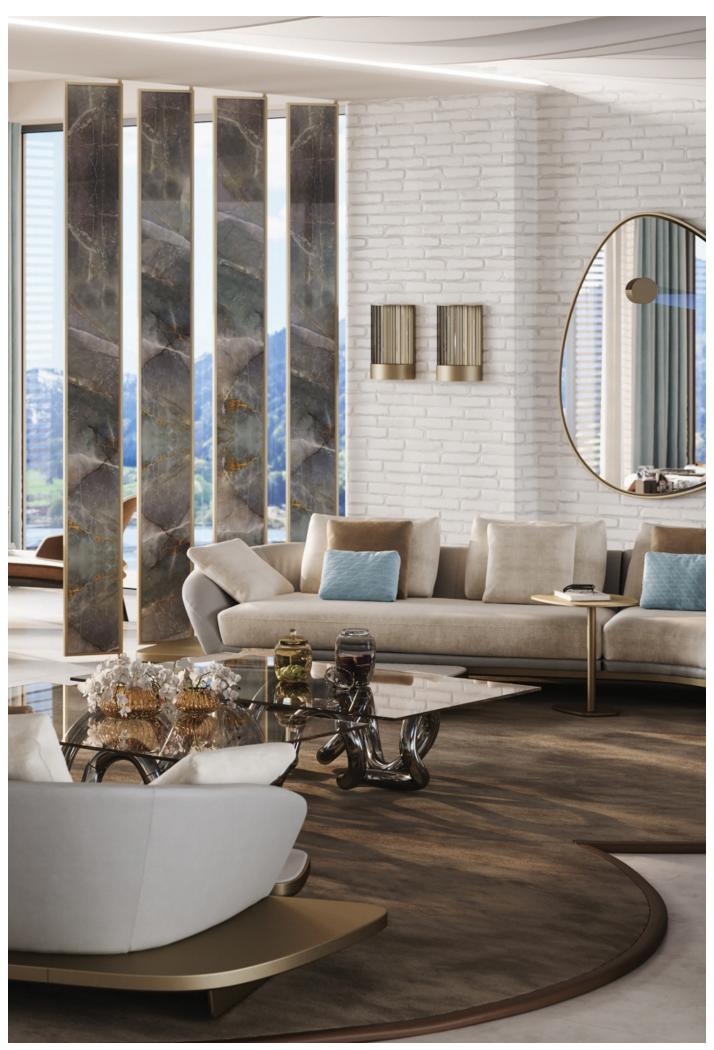

## LIVING+FAMILY ROOM

Stately, plush, and inviting, these are sofas, chaise longues, wall units, and accessories with a distinct charm. Each a study in craftsmanship and innovation, for spaces that demand comfort, warmth, style, and versatility.

SECTIONALS . MOTION SOFAS . ARMCHAIRS . SOFA BEDS . CONSOLES COFFEE TABLES . ACCESSORIES