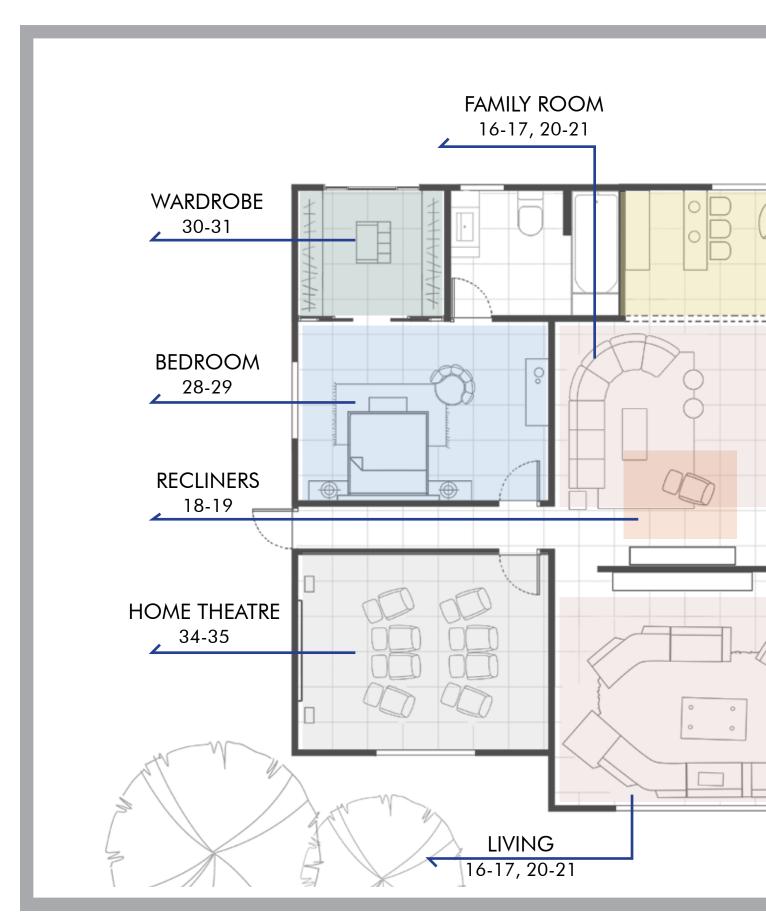

## PRODUCT LIST

#### **FOYER**

Consoles Mirrors Armchairs Shelving Accessories

#### LIVING+ FAMILY ROOM

Grand Sectional Sofas
Motion Sofas
Modular Sofas
Chaise Longues
Sofa Beds
Chairs & Armchairs
Entertainment Consoles
Coffee Tables
Shelving
Accessories

#### BEDROOM

Beds
Benches
Bedside Tables
Cabinets
Chairs & Sofas
Dressing Units
Accessories

#### **RECLINERS**

Automatic Manual Lift Recliners

#### WARDROBES+ WALK-IN CLOSETS

Wardrobe Systems
Walk-in Closets
Islands
Vanity & Dressing Units
Drawer Units

#### HOME THEATRE

Recliner Systems Recliner Sofas Entertainment Consoles