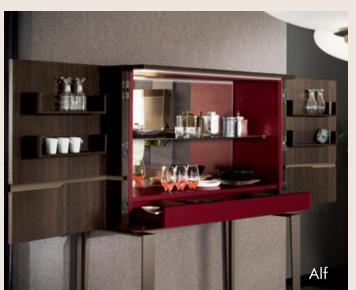

#### ULTRA PREMIUM

Mille, Doppler - Bonaldo | Alino, Wiing - Koinor | Filigree, Blevio - Molteni&C | Big Ben 72 - Reflex

Discover bar cabinets and trolleys that seamlessly blend sophistication and functionality, featuring innovative mechanisms, fine materials, and optimal storage with elegant, well-proportioned bar stools to enhance the allure.

BAR CABINETS . BAR STOOLS . TROLLEYS