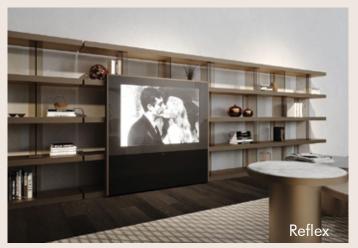

### reflex

Italy 1940

Reflex incorporates cutting-edge technology, Venetian design and craftsmanship. Features the exclusive Pininfarina collection.

DINING TABLES. SIDEBOARDS. SOFAS BAR CABINETS. BEDS. LIGHTING. STUDY CLOCKS. MIRRORS