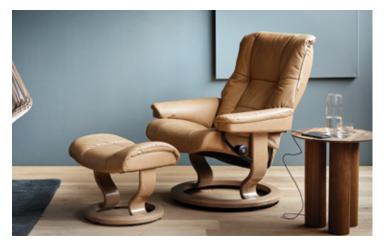

#### **ULTRA PREMIUM**

Designed to move fluidly - with the body movement, a lever, or at the touch of a button - these responsive recliners are available in a range of colours and options, in fabric and leather.

AUTOMATIC . MANUAL . LIFT RECLINERS