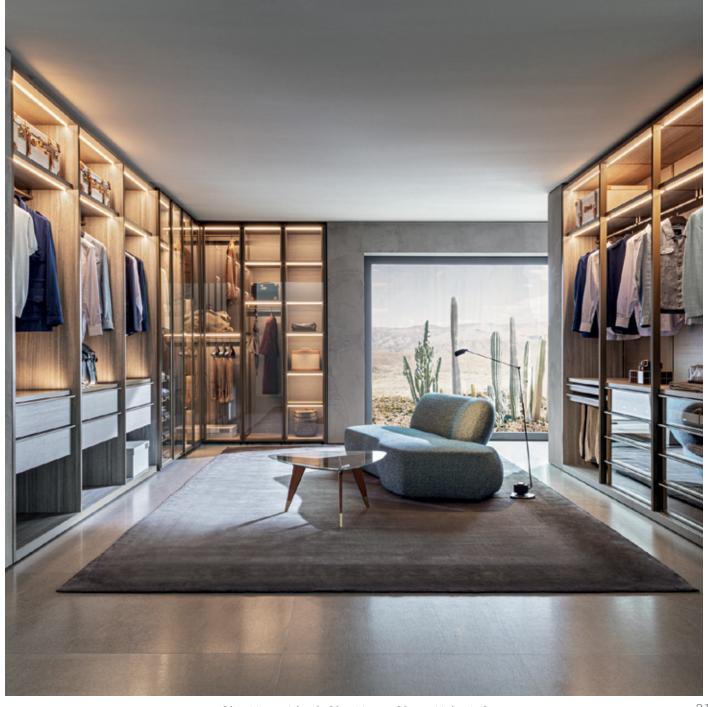

# WARDROBE+WALK-IN CLOSET

Patented technology. Invisible mechanisms. Hushed sophistication. These are wardrobe systems and walk-in closets that enliven the homes of people who appreciate cutting-edge craft, technique, detail, and beauty.

WARDROBE SYSTEMS . ISLANDS . VANITY . WALK-IN CLOSETS