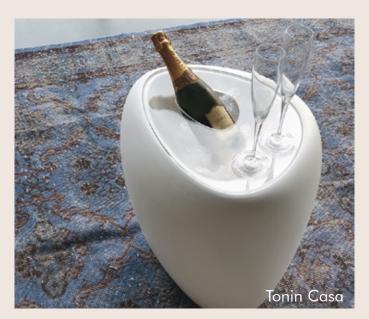

#### **ULTRA PREMIUM**

Pois - Tonin Casa

#### ULTRA PREMIUM

Mille, Doppler - Bonaldo | Alino, Wiing - Koinor | Filigree, Blevio - Molteni&C | Big Ben 72 - Reflex

Discover bar cabinets and trolleys that seamlessly blend sophistication and functionality, featuring innovative mechanisms, fine materials, and optimal storage with elegant, well-proportioned bar stools to enhance the allure.

BAR CABINETS . BAR STOOLS . TROLLEYS