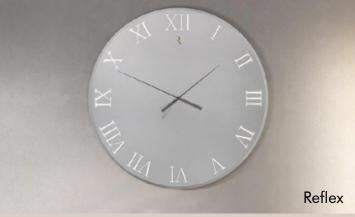

### reflex

Italy 1940

Reflex incorporates cutting-edge technology, Venetian design and craftsmanship. Features the exclusive Pininfarina collection.

DINING TABLES. SIDEBOARDS. SOFAS BAR CABINETS. BEDS. LIGHTING. STUDY CLOCKS. MIRRORS

CONSOLES . CLOCKS . MIRRORS