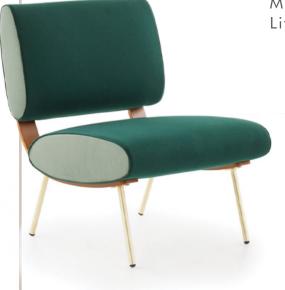

## LIVING+FAMILY ROOM

Stately, plush, and inviting, these are sofas, chaise longues, wall units, and accessories with a distinct charm. Each a study in craftsmanship and innovation, for spaces that demand comfort, warmth, style, and versatility.

SECTIONALS . MOTION SOFAS . ARMCHAIRS . SOFA BEDS . CONSOLES COFFEE TABLES . ACCESSORIES