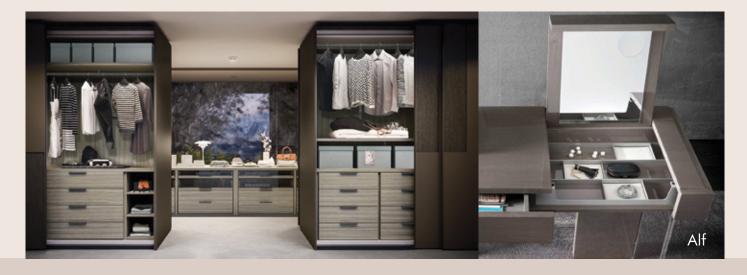

# WARDROBE+WALK-IN CLOSET

Patented technology. Invisible mechanisms. Hushed sophistication. These are wardrobe systems and walk-in closets that enliven the homes of people who appreciate cutting-edge craft, technique, detail, and beauty.

WARDROBE SYSTEMS . ISLANDS . VANITY . WALK-IN CLOSETS