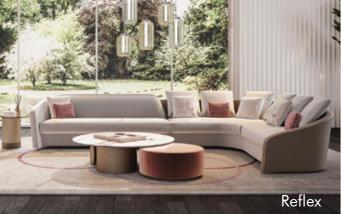

### reflex

Italy 1940

Reflex incorporates cutting-edge technology, Venetian design and craftsmanship. Features the exclusive Pininfarina collection.

DINING TABLES. SIDEBOARDS. SOFAS BAR CABINETS. BEDS. LIGHTING. STUDY CLOCKS. MIRRORS