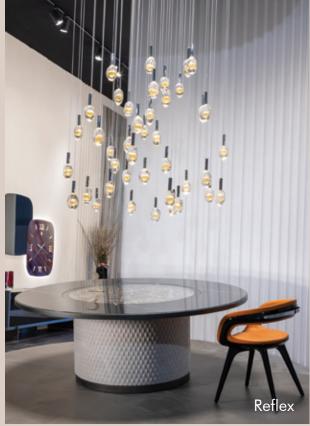

### reflex

Italy 1940

Reflex incorporates cutting-edge technology, Venetian design and craftsmanship. Features the exclusive Pininfarina collection.

DINING TABLES. SIDEBOARDS. SOFAS BAR CABINETS. BEDS. LIGHTING. STUDY CLOCKS. MIRRORS